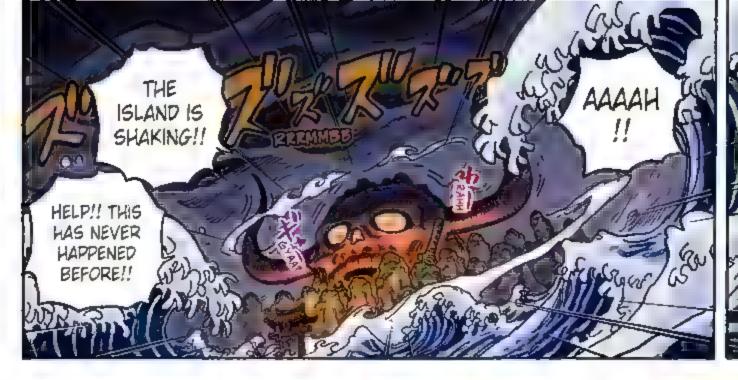

# Story . 55tb.

After two years of hard training, the Straw Hat pirates are back together, first at the Sabaody Archipelago and then through Fish-Man Island to their next stage: the New World!!

Luffy and crew ally with Momonosuke's faction in order to defeat Kaldo, one of the Four Emperors. They overcome hurdles to recruit allies for the raid, but the spy Kanjuro reveals his treachery and kidnaps Momonosuke. The allied

forces chase after him and decide to launch a sneak attack. With new powerful friends in tow, the raid on Onigashima begins!! While the Emperor's followers block the way on the Island, Kaido's daughter Yamato shows up and swears to fight on Luffy's side. The Red-Scabbards samural face off against Kaido on the roof of the castle, fighting to avenge their beloved Lord Oden. But Kaido steadily gains the upper hand... Luffy and others are heading for the roof too, but Kaido's henchman stand in their way.